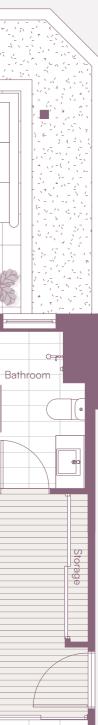

## Apartment 106

2 BED + STUDY TYPE D

| 2 🚔 2 拱 1 🤤 | ➡ 1 💻 |
|-------------|-------|
|-------------|-------|

| Internal m <sup>2</sup> | 86    |
|-------------------------|-------|
| External m <sup>2</sup> | 53    |
| Total m <sup>2</sup>    | 139   |
|                         |       |
| Apartment               | Level |

| 106 | Level 1 |
|-----|---------|

 $\Theta$  N

Start your journey today 1300 324 792 • fairwaycarindale.com.au

Please note that this floor plan was produced prior to completion of construction. The information contained herein is believed to be correct but is not guaranteed. Dimensions, areas and scale of floor plans are approximate. Changes may be made during construction. The furniture and furnishings depicted are not included with any sale. The furnishings should not be taken to indicate the final position of power points, TV connection points and the like

Laundry