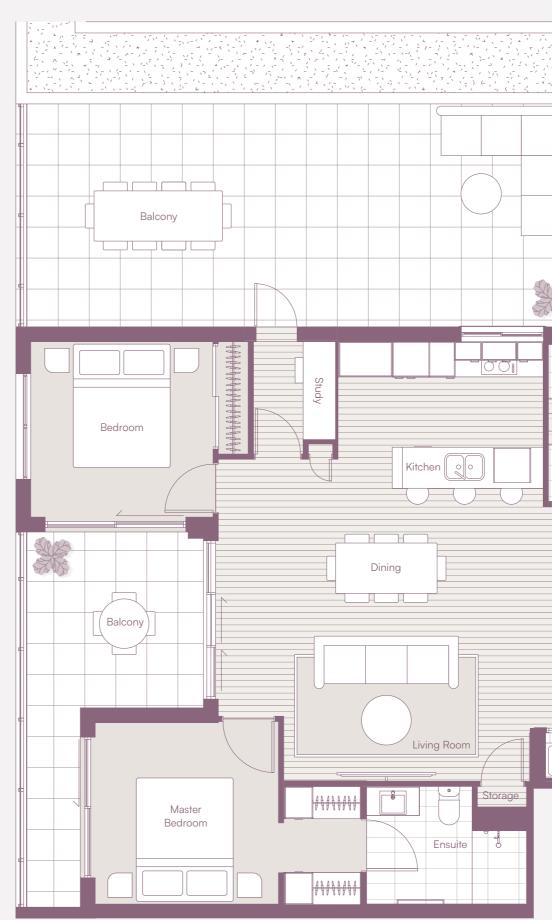

## Apartment 106

2 BED + STUDY TYPE D

| 2 🚔 2 拱 1 🤤 | ➡ 1 💻 |
|-------------|-------|
|-------------|-------|

| Internal m <sup>2</sup> | 86    |
|-------------------------|-------|
| External m <sup>2</sup> | 53    |
| Total m <sup>2</sup>    | 139   |
|                         |       |
| Apartment               | Level |

| 106 | Level 1 |
|-----|---------|

 $\Theta$  N

Start your journey today 1300 324 792 • fairwaycarindale.com.au

Please note that this floor plan was produced prior to completion of construction. The information contained herein is believed to be correct but is not guaranteed. Dimensions, areas and scale of floor plans are approximate. Changes may be made during construction. The furniture and furnishings depicted are not included with any sale. The furnishings should not be taken to indicate the final position of power points, TV connection points and the like