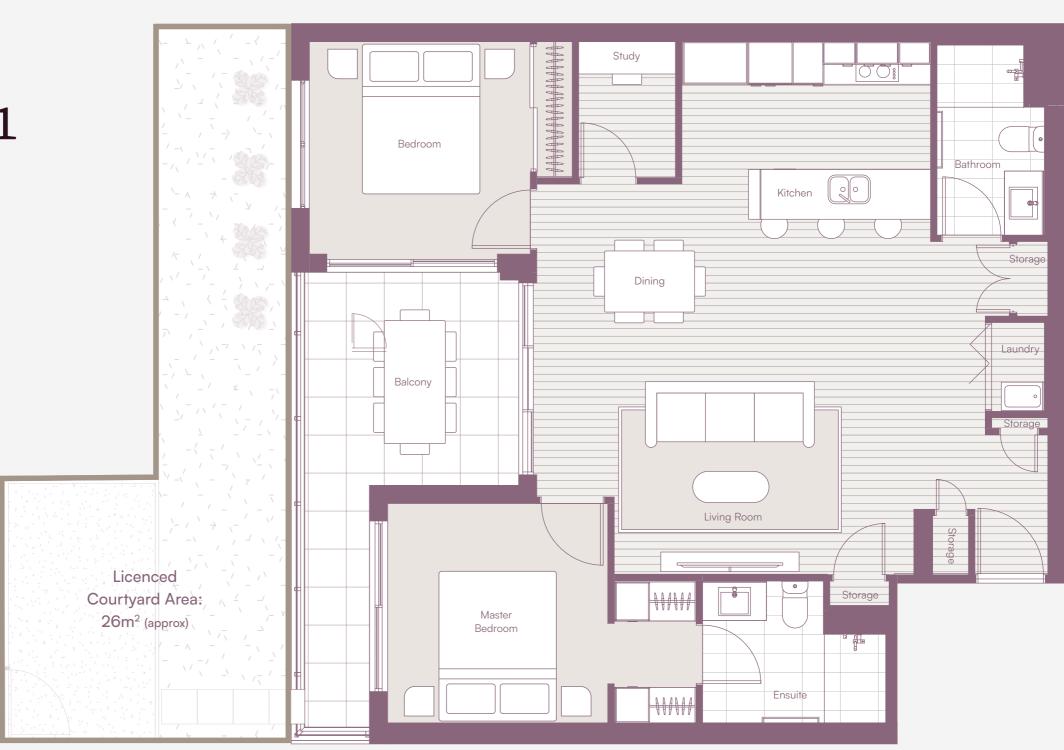

## Apartment 101

2 BED + STUDY

| 2 🚔 2 🚔 | 1 ;==; | 1 |
|---------|--------|---|
|---------|--------|---|

| Internal m <sup>2</sup> | 86  |
|-------------------------|-----|
| External m <sup>2</sup> | 15  |
| Total m <sup>2</sup>    | 101 |
|                         |     |

| Apartment | Leve   |
|-----------|--------|
| 101       | Ground |

ΘN

Please note that this floor plan was produced prior to completion of construction. The information contained herein is believed to be correct but is not guaranteed. Dimensions, areas and scale of floor plans are approximate. Changes may be made during construction. The furniture and furnishings depicted are not included with any sale. The furnishings should not be taken to indicate the final position of power points, TV connection points and the like

Start your journey today 1300 324 792 • fairwaycarindale.com.au