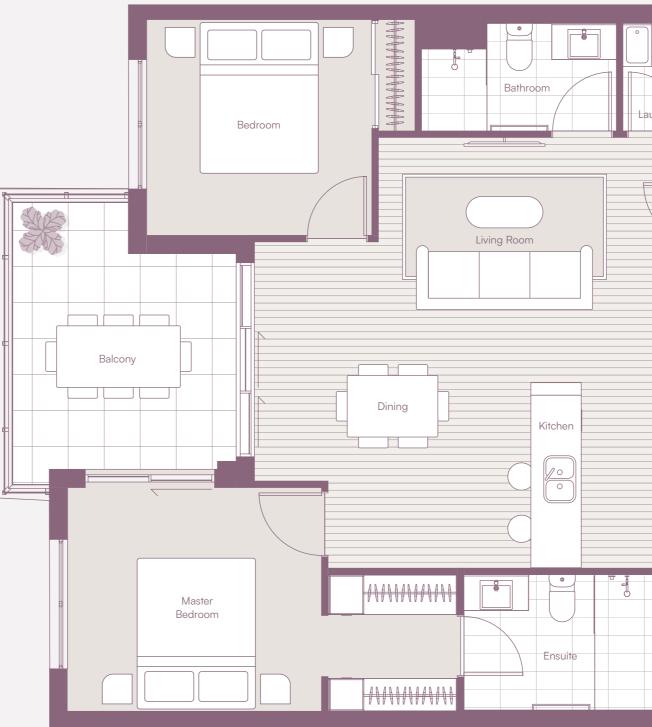

## Apartment 108

2 BED TYPE C

| 2 🚔 2 🊔                 | 1 (⊖=) |
|-------------------------|--------|
| Internal m <sup>2</sup> | 77     |
| External m <sup>2</sup> | 13     |
| Total m <sup>2</sup>    | 90     |
|                         |        |
| Apartment               | Level  |

| Aparimeni | Leve  |
|-----------|-------|
| 108       | Level |

 $\Theta$  N

Start your journey today 1300 324 792 • fairwaycarindale.com.au

Please note that this floor plan was produced prior to completion of construction. The information contained herein is believed to be correct but is not guaranteed. Dimensions, areas and scale of floor plans are approximate. Changes may be made during construction. The furniture and furnishings depicted are not included with any sale. The furnishings should not be taken to indicate the final position of power points, TV connection points and the like